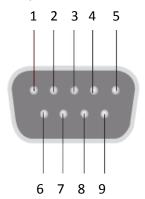

## **GEO 7X HANDHELD: SERIAL PORT PINOUTS**

This document describes the pinouts on the optional USB to Serial converter cable (P/N 88049-03) for the Trimble<sup>®</sup> Geo 7X handheld.

The pins on the DE-9 connector on the USB to Serial converter cable are numbered as follows:

The pinouts for the USB to Serial converter cable (P/N 88049-03) are:

| DE9 pin number | Signal |
|----------------|--------|
| 1              | CD     |
| 2              | Rx     |
| 3              | Тх     |
| 4              | DTR    |
| 5              | GND    |
| 6              | DSR    |
| 7              | RTS    |
| 8              | CTS    |
| 9              | RI     |